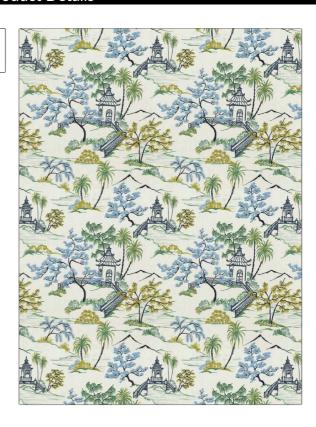

## Fabric Product Details

PATTERN Kochi Toile
COLOR Navy

BRAND

Stroheim Fabric

USES CATEGORIES

Bedding, Drapery Crewels / Embroideries,

Linen

BOOK COLORS

Color: Bluebell - Laurel Blue, Navy, Green, Light

Green

Large

APPLICATION

DESIGN TYPES

Embroidery, Asian, Novelty, Toile

DIRECTION SHOWN

Up the Bolt