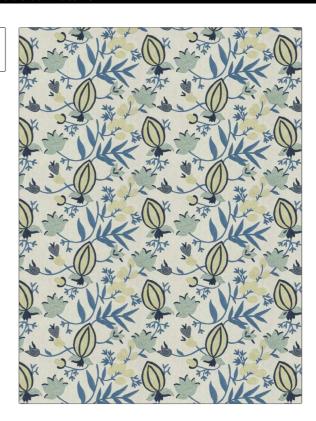

PATTERN Indore Crewel COLOR Bluebell

BRAND APPLICATION

Stroheim Fabric

USES CATEGORIES

Bedding, Drapery Crewels / Embroideries,

Large

Linen

BOOK COLORS

Color: Bluebell - Laurel Blue, Light Green

DESIGN TYPES SCALE

Floral, Global / Ethnic, Leaves, Crewel

DIRECTION SHOWN

Up the Bolt

| WIDTH                | VERTICAL REPEAT     | HORIZONTAL REPEAT   | CONTENT                                       |
|----------------------|---------------------|---------------------|-----------------------------------------------|
| 52.00 in (132.08 cm) | 15.50 in (39.37 cm) | 25.25 in (64.14 cm) | Embroidery: 100% Viscose,<br>Base: 100% Linen |
| BACKING              | PRODUCT NUMBER      | DATE BOOKED         | COUNTRY                                       |
|                      | 4339801             | 06/2021             | India                                         |
| CLEANING CODES       | _                   |                     |                                               |
| 5                    |                     |                     |                                               |