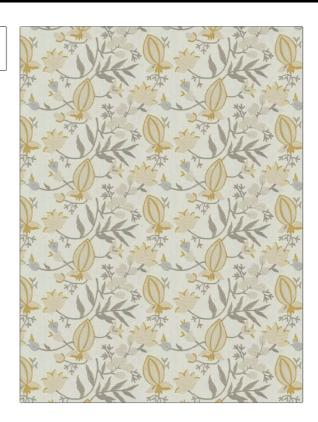

PATTERN Indore Crewel COLOR Saffron

Stroheim Fabric

USES CATEGORIES

Bedding, Drapery Crewels / Embroideries, Linen

BOOK COLORS

Color: Linen - Saffron Grey, Gold, Aqua / Teal

Large

DESIGN TYPES SCALE

Floral, Global / Ethnic, Leaves, Crewel

DIRECTION SHOWN

Up the Bolt

| .50 in (39.37 cm) | 25.25 in (64.14 cm) | Embroidery: 100% Viscose,<br>Base: 100% Linen |
|-------------------|---------------------|-----------------------------------------------|
| DDUCT NUMBER      | DATE BOOKED         | COLINITRY                                     |
|                   |                     | COUNTRY                                       |
| 39802             | 06/2021             | India                                         |
|                   |                     |                                               |
|                   |                     |                                               |
|                   | 39802               | 39802 06/2021                                 |