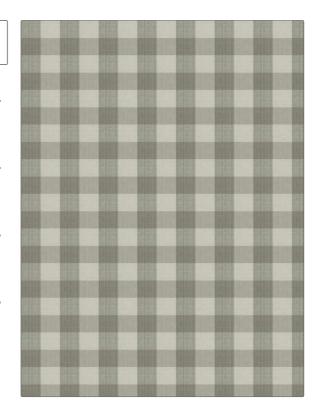

C

| PATTERN | Biron Strie Check |
|---------|-------------------|
| COLOR   | Dove              |

| BRAND                                         | APPLICATION |
|-----------------------------------------------|-------------|
| Stroheim                                      | Fabric      |
| USES                                          | CATEGORIES  |
| Bedding, Drapery,<br>Multipurpose, Upholstery | Wovens      |
| воок                                          | COLORS      |
| Biron Strie Check                             | Grey        |
| DESIGN TYPES                                  | SCALE       |
| Check / Plaid                                 | Small       |
|                                               |             |

| WIDTH                | VERTICAL REPEAT                  | HORIZONTAL REPEAT                                | CONTENT        |
|----------------------|----------------------------------|--------------------------------------------------|----------------|
| 54.00 in (137.16 cm) | 3.70 in (9.40 cm)                | 3.70 in (9.40 cm)                                | 100% Cotton    |
| BACKING              | FIRE CODES                       | DOUBLE RUBS                                      | PRODUCT NUMBER |
|                      | UFAC Class I, Passes NFPA<br>260 | Exceeds 24,000 Double<br>Rubs (Wyzenbeek Method) | 6341406        |
| DATE BOOKED          | COUNTRY                          | CLEANING CODES                                   |                |
| 03/2019              | India                            | S                                                |                |

ADDITIONAL PRODUCT NOTES

DIRECTION SHOWN

Up the Bolt

Exclusive Pattern, Handloomed Fabrics Are Not, Guaranteed For Precise Color, Matching. Cutting From, Current Stock Is Advised., All Quoted Repeats Are, Approximate.