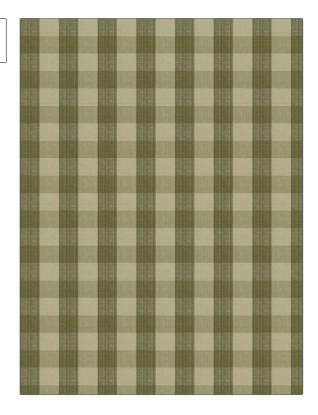

## Fabric Product Details

| PATTERN | Biron Strie Check |
|---------|-------------------|
| COLOR   | Celery            |

BRAND APPLICATION Stroheim Fabric USES CATEGORIES Bedding, Drapery, Wovens Multipurpose, Upholstery воок COLORS **Biron Strie Check** Green DESIGN TYPES SCALE Check / Plaid Small

ADDITIONAL PRODUCT NOTES

DIRECTION SHOWN

Up the Bolt

Exclusive Pattern, Handloomed Fabrics Are Not, Guaranteed For Precise Color, Matching. Cutting From, Current Stock Is Advised., All Quoted Repeats Are, Approximate.