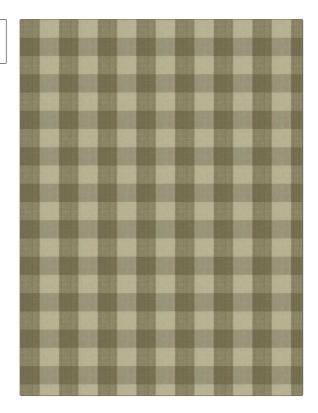

| PATTERN | Biron Strie Check |
|---------|-------------------|
| COLOR   | Linen             |

BRAND APPLICATION Stroheim **Fabric** USES CATEGORIES Bedding, Drapery, Wovens Multipurpose, Upholstery воок COLORS **Biron Strie Check** Linen DESIGN TYPES SCALE Check / Plaid Small

| WIDTH                | VERTICAL REPEAT                  | HORIZONTAL REPEAT                                | CONTENT        |
|----------------------|----------------------------------|--------------------------------------------------|----------------|
| 54.00 in (137.16 cm) | 3.70 in (9.40 cm)                | 3.70 in (9.40 cm)                                | 100% Cotton    |
| BACKING              | FIRE CODES                       | DOUBLE RUBS                                      | PRODUCT NUMBER |
|                      | UFAC Class I, Passes NFPA<br>260 | Exceeds 24,000 Double<br>Rubs (Wyzenbeek Method) | 6341416        |
| DATE BOOKED          | COUNTRY                          | CLEANING CODES                                   |                |
| 03/2019              | India                            | S                                                |                |