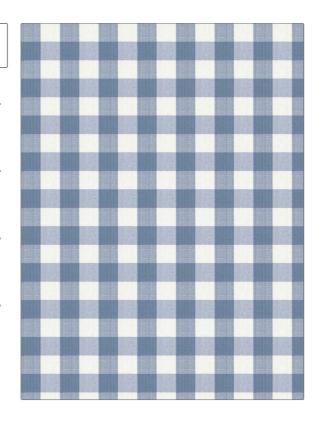

C

PATTERN Biron Strie Check COLOR Hyacinth Blue

BRAND APPLICATION Stroheim Fabric USES CATEGORIES Bedding, Drapery, Wovens Multipurpose, Upholstery воок COLORS **Biron Strie Check** Blue DESIGN TYPES SCALE Check / Plaid Small

| WIDTH                | VERTICAL REPEAT                  | HORIZONTAL REPEAT                                | CONTENT        |
|----------------------|----------------------------------|--------------------------------------------------|----------------|
| 54.00 in (137.16 cm) | 3.70 in (9.40 cm)                | 3.70 in (9.40 cm)                                | 100% Cotton    |
| BACKING              | FIRE CODES                       | DOUBLE RUBS                                      | PRODUCT NUMBER |
|                      | UFAC Class I, Passes NFPA<br>260 | Exceeds 24,000 Double<br>Rubs (Wyzenbeek Method) | 6341430        |
| DATE BOOKED          | COUNTRY                          | CLEANING CODES                                   |                |
| 03/2019              | India                            | S                                                |                |

ADDITIONAL PRODUCT NOTES

DIRECTION SHOWN

Up the Bolt

Exclusive Pattern, Handloomed Fabrics Are Not, Guaranteed For Precise Color, Matching. Cutting From, Current Stock Is Advised., All Quoted Repeats Are, Approximate.