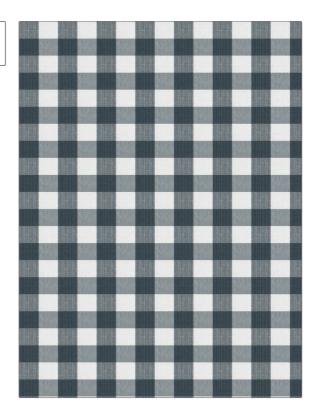

C

Check / Plaid

DIRECTION SHOWN

Up the Bolt

PATTERN Biron Strie Check COLOR Deep Ocean

BRAND

Stroheim

Fabric

USES

CATEGORIES

Bedding, Drapery,
Multipurpose, Upholstery

BOOK

COLORS

Biron Strie Check

Blue

DESIGN TYPES

SCALE

Small

| WIDTH                | VERTICAL REPEAT                  | HORIZONTAL REPEAT                                | CONTENT        |
|----------------------|----------------------------------|--------------------------------------------------|----------------|
| 54.00 in (137.16 cm) | 3.70 in (9.40 cm)                | 3.70 in (9.40 cm)                                | 100% Cotton    |
| BACKING              | FIRE CODES                       | DOUBLE RUBS                                      | PRODUCT NUMBER |
|                      | UFAC Class I, Passes NFPA<br>260 | Exceeds 24,000 Double<br>Rubs (Wyzenbeek Method) | 6341432        |
| DATE BOOKED          | COUNTRY                          | CLEANING CODES                                   |                |
| 03/2019              | India                            | S                                                |                |