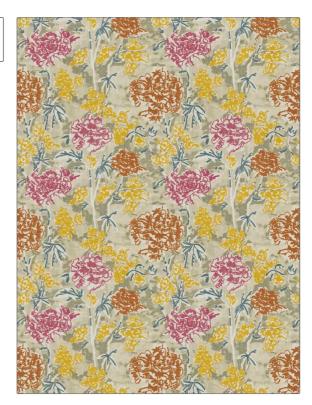

| PATTERN Pangden COLOR Fiesta                         |                                              |  |
|------------------------------------------------------|----------------------------------------------|--|
| BRAND                                                | APPLICATION                                  |  |
| Stroheim                                             | Fabric                                       |  |
| USES                                                 | CATEGORIES                                   |  |
| Bedding, Drapery                                     | Crewels / Embroideries,<br>Linen             |  |
| воок                                                 | COLORS                                       |  |
| Color Embroideries (2<br>Books) Quartz To Citronella | Yellow, Orange / Spice,<br>Pink, Multi-Color |  |
| DESIGN TYPES                                         | SCALE                                        |  |

Large

| WIDTH                | VERTICAL REPEAT     | HORIZONTAL REPEAT   | CONTENT                                       |
|----------------------|---------------------|---------------------|-----------------------------------------------|
| 56.87 in (144.45 cm) | 26.75 in (67.94 cm) | 26.50 in (67.31 cm) | Embroidery: 100% Acrylic,<br>Base: 100% Linen |
| BACKING              | PRODUCT NUMBER      | DATE BOOKED         | COUNTRY                                       |
|                      | 6549402             | 06/2022             | India                                         |
| CLEANING CODES       | _                   |                     |                                               |
| 5                    |                     |                     |                                               |

ADDITIONAL PRODUCT NOTES

Embroidery, Floral, Print

Pattern, Abstract, Crewel

DIRECTION SHOWN

Up the Bolt

Ca Tb 117-2013, Exclusive Pattern, Embroidered Textiles Are Not, Guaranteed For Precise Color, Matching And Colorfastness., Color Placement Of Embroidery, May Vary. All Measurements, Quoted For Repeats Are, Approximate.