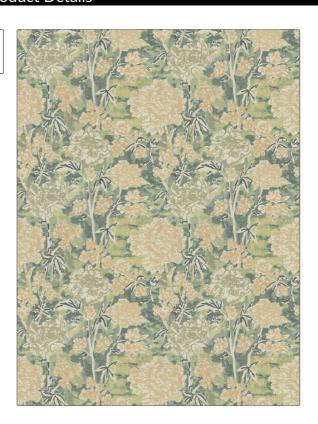

C

PATTERN Pangden Conch Shell

BRAND APPLICATION

Stroheim Fabric

USES CATEGORIES

Bedding, Drapery Crewels / Embroideries, Linen

Pink

Large

Aqua / Teal, Light Green,

BOOK COLORS

Color Embroideries (2 Books) Quartz To Citronella

DESIGN TYPES SCALE

Embroidery, Floral, Print Pattern, Abstract, Crewel

DIRECTION SHOWN

Up the Bolt

| WIDTH                | VERTICAL REPEAT     | HORIZONTAL REPEAT   | CONTENT                                       |
|----------------------|---------------------|---------------------|-----------------------------------------------|
| 56.87 in (144.45 cm) | 26.75 in (67.94 cm) | 26.50 in (67.31 cm) | Embroidery: 100% Acrylic,<br>Base: 100% Linen |
| BACKING              | PRODUCT NUMBER      | DATE BOOKED         | COUNTRY                                       |
|                      | 6549403             | 06/2022             | India                                         |
| CLEANING CODES       | _                   |                     |                                               |
| 5                    |                     |                     |                                               |