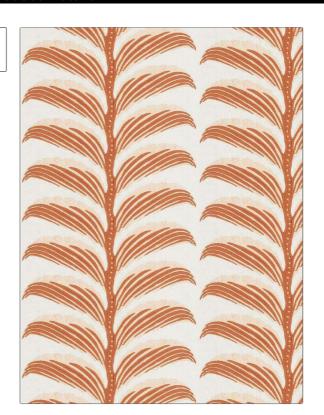

| _          |         |
|------------|---------|
| color Cora | l Bells |

BRAND

APPLICATION

Stroheim

**Fabric** 

USES

CATEGORIES

Bedding, Drapery

Crewels / Embroideries, Linen

воок

COLORS

Color Embroideries (2 Books) Azure To Coral Bells Coral / Peach

DESIGN TYPES

SCALE

Embroidery, Leaves, Stripes, Tropical / Botanical Large

DIRECTION SHOWN

Up the Bolt

| WIDTH                | VERTICAL REPEAT   | HORIZONTAL REPEAT   | CONTENT                                                       |
|----------------------|-------------------|---------------------|---------------------------------------------------------------|
| 51.00 in (129.54 cm) | 3.75 in (9.52 cm) | 17.00 in (43.18 cm) | Embroidery: 100%<br>Polyester, Base: 55% Linen,<br>45% Cotton |
| BACKING              | PRODUCT NUMBER    | DATE BOOKED         | COUNTRY                                                       |
|                      | 6553004           | 06/2022             | India                                                         |
| CLEANING CODES       | _                 |                     |                                                               |
| S                    |                   |                     |                                                               |