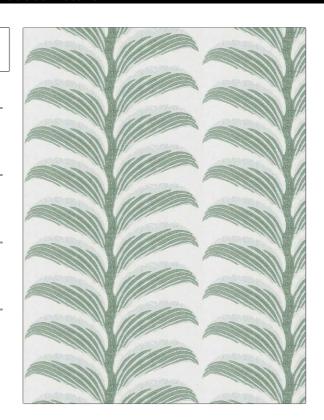

Stroheim

USES

| PATTERN | ı anını    |             |  |
|---------|------------|-------------|--|
| COLOR   | Eucalyptus |             |  |
|         |            |             |  |
| BRAND   |            | APPLICATION |  |

Bedding, Drapery Crewels / Embroideries,

Linen

Fabric

CATEGORIES

BOOK COLORS

Color Embroideries (2 Books) Azure To Coral Bells

Aqua / Teal, Light Green

Embroidery, Leaves,

Stripes, Tropical / Botanical

SCALE

DIRECTION SHOWN

Up the Bolt

DESIGN TYPES

| WIDTH                | VERTICAL REPEAT   | HORIZONTAL REPEAT   | CONTENT                                                       |
|----------------------|-------------------|---------------------|---------------------------------------------------------------|
| 51.00 in (129.54 cm) | 3.75 in (9.52 cm) | 17.00 in (43.18 cm) | Embroidery: 100%<br>Polyester, Base: 55% Linen,<br>45% Cotton |
| BACKING              | PRODUCT NUMBER    | DATE BOOKED         | COUNTRY                                                       |
|                      | 6553005           | 06/2022             | India                                                         |
| CLEANING CODES       |                   |                     |                                                               |
| S                    | _                 |                     |                                                               |
|                      |                   |                     |                                                               |