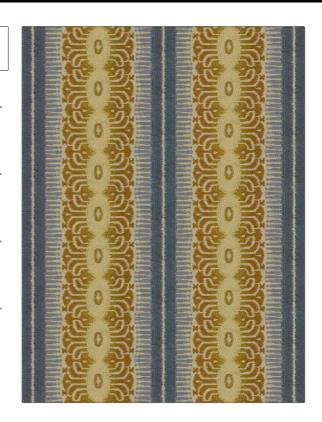

PATTERN Frazada Color Citronella

BRAND APPLICATION

Stroheim Fabric

USES CATEGORIES

Bedding, Drapery Crewels / Embroideries,

Linen

BOOK COLORS

Color Embroideries (2 Books) Quartz To Citronella

Blue, Gold, Orange / Spice

Large

DESIGN TYPES SCALE

Embroidery, Flamestitch, Global / Ethnic, Stripes

DIRECTION SHOWN

Up the Bolt

| CCM) 12.50 in (31.7)  R DATE BOOKED | 75 cm) Embroidery: 100% Polyester, Base: 55% Linen, 45% Cotton  COUNTRY |
|-------------------------------------|-------------------------------------------------------------------------|
|                                     | COUNTRY                                                                 |
|                                     |                                                                         |
| 06/2022                             | India                                                                   |
|                                     |                                                                         |
|                                     |                                                                         |
|                                     |                                                                         |

ADDITIONAL PRODUCT NOTES

Ca Tb 117-2013, Exclusive Pattern, Embroidered Textiles Are Not, Guaranteed For Precise Color, Matching And Colorfastness., Color Placement Of Embroidery, May Vary. All Measurements, Quoted For Repeats Are, Approximate.