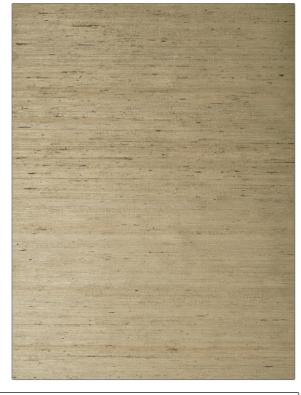

PATTERN Altai Arrowroot COLOR Saffron 04

BRAND

APPLICATION

Stroheim

Wallcovering

CATEGORIES

COLORS

Grasscloths, Textures, ASTM-E84, Wovens

Beige

DESIGN TYPES

**Texture Raised** 

| WIDTH                                         | VERTICAL REPEAT   | HORIZONTAL REPEAT | CONTENT                                             |
|-----------------------------------------------|-------------------|-------------------|-----------------------------------------------------|
| 36.00 in (91.44 cm)                           | 0.00 in (0.00 cm) | 0.00 in (0.00 cm) | Face: 90% Arrowroot 10%<br>Cotton, Back: 100% Paper |
| BACKING                                       | FIRE CODES        | PRODUCT NUMBER    | COUNTRY                                             |
| Strippable, Pretrimmed,<br>100% Paper Backing | Passes ASTM-E84   | 0655406           | China                                               |

ADDITIONAL PRODUCT NOTES

Strippable, Pretrimmed, Latex Free, 100% Paper Backing, Paste The Paper, Random Match, Class A Fire Rating, Due To The Complex Nature Of, The Weave, Some Slight, Variations In Color May Occur, From Lot To Lot.