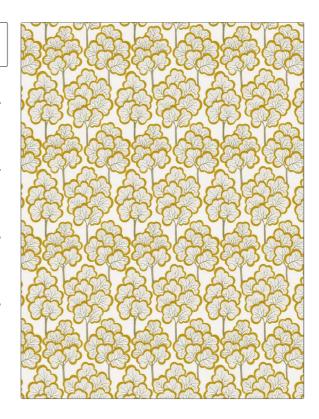

| PATTERN Zahara COLOR Citronella                                                  |                                  |  |
|----------------------------------------------------------------------------------|----------------------------------|--|
| BRAND                                                                            | APPLICATION                      |  |
| Stroheim                                                                         | Fabric                           |  |
| USES                                                                             | CATEGORIES                       |  |
| Bedding, Drapery                                                                 | Crewels / Embroideries,<br>Linen |  |
| воок                                                                             | COLORS                           |  |
| Color Embroideries (2<br>Books) Quartz To Citronella                             | Yellow                           |  |
| DESIGN TYPES                                                                     | SCALE                            |  |
| Embroidery, Leaves,<br>Tropical / Botanical,<br>Contemporary / Modern,<br>Crewel | Large                            |  |

| WIDTH                | VERTICAL REPEAT     | HORIZONTAL REPEAT   | CONTENT                                                                                       |
|----------------------|---------------------|---------------------|-----------------------------------------------------------------------------------------------|
| 51.00 in (129.54 cm) | 18.75 in (47.62 cm) | 17.00 in (43.18 cm) | Embroidery: 45% Acrylic,<br>35% Viscose, 20% Spun<br>Polyester, Base: 60% Linen<br>40% Cotton |
| BACKING              | PRODUCT NUMBER      | DATE BOOKED         | COUNTRY                                                                                       |
|                      | 6554701             | 06/2022             | India                                                                                         |
| CLEANING CODES       | _                   |                     |                                                                                               |
| S                    |                     |                     |                                                                                               |