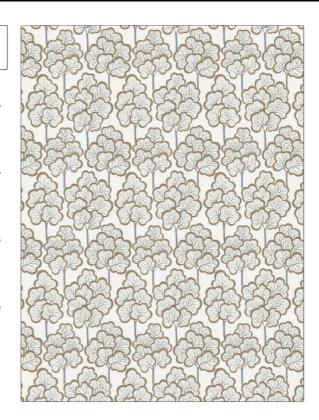

| PATTERN                                                                | Zahara |                                  |  |
|------------------------------------------------------------------------|--------|----------------------------------|--|
| COLOR                                                                  | Quartz |                                  |  |
|                                                                        |        |                                  |  |
| BRAND                                                                  |        | APPLICATION                      |  |
| Stroheim                                                               |        | Fabric                           |  |
| USES                                                                   |        | CATEGORIES                       |  |
| Bedding, Drapery                                                       |        | Crewels / Embroideries,<br>Linen |  |
| воок                                                                   |        | COLORS                           |  |
| Color Embroideries (2<br>Books) Quartz To Citronella                   |        | Lavender / Purple, Light<br>Blue |  |
| DESIGN TYPES                                                           |        | SCALE                            |  |
| Embroidery, Leaves,<br>Tropical / Botanical,<br>Contemporary / Modern, |        | Large                            |  |

ADDITIONAL PRODUCT NOTES

Crewel

DIRECTION SHOWN

Up the Bolt

Ca Tb 117-2013, Exclusive Pattern, Embroidered Textiles Are Not, Guaranteed For Precise Color, Matching And Colorfastness., Color Placement Of Embroidery, May Vary. All Measurements, Quoted For Repeats Are, Approximate.