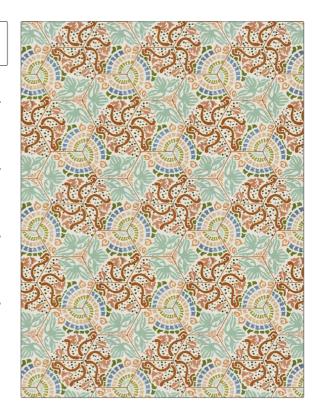

C

COLOR Coral Bells

BRAND

APPLICATION

Stroheim

Fabric

USES

CATEGORIES

Bedding, Drapery

Crewels / Embroideries

воок

COLORS

Color Embroideries (2 Books) Azure To Coral Bells Light Green, Coral / Peach, Pink

DESIGN TYPES

SCALE

Large

Embroidery, Global / Ethnic, Novelty, Tropical / Botanical, Medallion

DIRECTION SHOWN

Up the Bolt

| WIDTH                | VERTICAL REPEAT     | HORIZONTAL REPEAT   | CONTENT                                                       |
|----------------------|---------------------|---------------------|---------------------------------------------------------------|
| 51.00 in (129.54 cm) | 30.00 in (76.20 cm) | 17.25 in (43.82 cm) | Embroidery: 80% Viscose,<br>20% Acrylic, Base: 100%<br>Cotton |
| BACKING              | PRODUCT NUMBER      | DATE BOOKED         | COUNTRY                                                       |
|                      | 6555201             | 06/2022             | India                                                         |
|                      |                     | 33, 2322            |                                                               |
| CLEANING CODES       | _                   |                     |                                                               |
| S                    |                     |                     |                                                               |