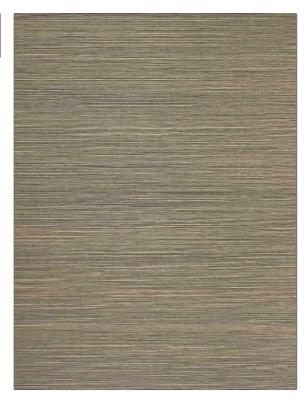

PATTERN Simute Sisal COLOR SENECA-15

BRAND

APPLICATION

Stroheim

Wallcovering

CATEGORIES

воок

Grasscloths, Textures, ASTM-E84, Handcrafted / Handmade, Wovens Grasscloth: Prints & Textures Binder

COLORS

DESIGN TYPES

Black, Taupe / Tan

**Texture Plain** 

| WIDTH                                         | VERTICAL REPEAT   | HORIZONTAL REPEAT | CONTENT                                                |
|-----------------------------------------------|-------------------|-------------------|--------------------------------------------------------|
| 36.00 in (91.44 cm)                           | 0.00 in (0.00 cm) | 0.00 in (0.00 cm) | Face: 85% Sisal, 15%<br>Cotton, Backing: 100%<br>Paper |
| BACKING                                       | FIRE CODES        | PRODUCT NUMBER    | DATE BOOKED                                            |
| Strippable, Pretrimmed,<br>100% Paper Backing | Passes ASTM-E84   | 0655624           | 06/2023                                                |
| COUNTRY                                       | _                 |                   |                                                        |
| China                                         |                   |                   |                                                        |