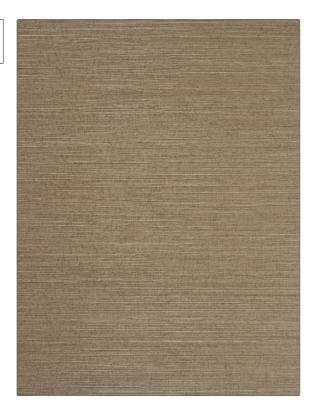

PATTERN Simute Sisal COLOR LEAD-16

BRAND

APPLICATION

Stroheim

Wallcovering

CATEGORIES

воок

Grasscloths, Textures, ASTM-E84, Handcrafted / Handmade, Wovens Grasscloth: Prints & Textures Binder

COLORS

DESIGN TYPES

Grey, Taupe / Tan

**Texture Plain** 

| WIDTH                                         | VERTICAL REPEAT   | HORIZONTAL REPEAT | CONTENT                                                |
|-----------------------------------------------|-------------------|-------------------|--------------------------------------------------------|
| 36.00 in (91.44 cm)                           | 0.00 in (0.00 cm) | 0.00 in (0.00 cm) | Face: 85% Sisal, 15%<br>Cotton, Backing: 100%<br>Paper |
| BACKING                                       | FIRE CODES        | PRODUCT NUMBER    | DATE BOOKED                                            |
| Strippable, Pretrimmed,<br>100% Paper Backing | Passes ASTM-E84   | 0655625           | 06/2023                                                |
| COUNTRY                                       | _                 |                   |                                                        |
| China                                         |                   |                   |                                                        |

ADDITIONAL PRODUCT NOTES

Strippable, Pretrimmed, Lead Free, Formaldehyde Free, Cadmium Free, Latex Free, 100% Paper Backing, Paste The Paper, Random Match, Class A Fire Rating, Due To The Complex Nature Of, The Weave, Some Slight, Variations In Color May Occur, From Lot To Lot.