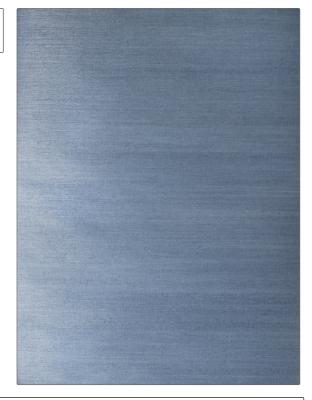

PATTERN Simute Sisal COLOR 19

BRAND

APPLICATION

Stroheim

Wallcovering

CATEGORIES

COLORS

Blue

Grasscloths, Textures, ASTM-E84, Handcrafted / Handmade, Wovens

DESIGN TYPES

**Texture Plain** 

| WIDTH                                         | VERTICAL REPEAT   | HORIZONTAL REPEAT | CONTENT                                                |
|-----------------------------------------------|-------------------|-------------------|--------------------------------------------------------|
| 36.00 in (91.44 cm)                           | 0.00 in (0.00 cm) | 0.00 in (0.00 cm) | Face: 85% Sisal, 15%<br>Cotton, Backing: 100%<br>Paper |
| BACKING                                       | FIRE CODES        | PRODUCT NUMBER    | COUNTRY                                                |
| Strippable, Pretrimmed,<br>100% Paper Backing | Passes ASTM-E84   | 0655719           | China                                                  |

ADDITIONAL PRODUCT NOTES

Strippable, Pretrimmed, Lead Free, Formaldehyde Free, Cadmium Free, Latex Free, 100% Paper Backing, Paste The Paper, Random Match, Class A Fire Rating, Due To The Complex Nature Of, The Weave, Some Slight, Variations In Color May Occur, From Lot To Lot.