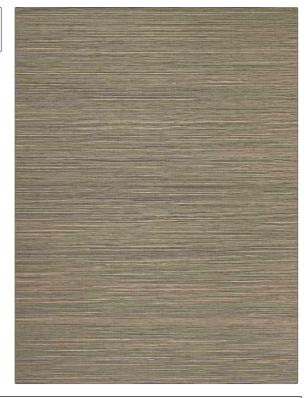

PATTERN Simute Sisal COLOR 515

BRAND

APPLICATION

Stroheim

Wallcovering

CATEGORIES

COLORS

Grasscloths, Textures, ASTM-E84, Handcrafted / Handmade, Wovens Black, Taupe / Tan

DESIGN TYPES

**Texture Plain** 

| WIDTH                                         | VERTICAL REPEAT   | HORIZONTAL REPEAT | CONTENT                                                |
|-----------------------------------------------|-------------------|-------------------|--------------------------------------------------------|
| 36.00 in (91.44 cm)                           | 0.00 in (0.00 cm) | 0.00 in (0.00 cm) | Face: 85% Sisal, 15%<br>Cotton, Backing: 100%<br>Paper |
| BACKING                                       | FIRE CODES        | PRODUCT NUMBER    | COUNTRY                                                |
| Strippable, Pretrimmed,<br>100% Paper Backing | Passes ASTM-E84   | 0655724           | China                                                  |