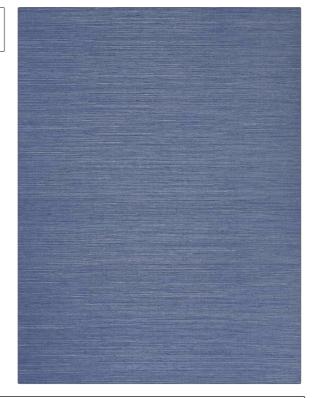

PATTERN Simute Sisal COLOR 526

BRAND

APPLICATION

Stroheim

Wallcovering

CATEGORIES

COLORS

Blue