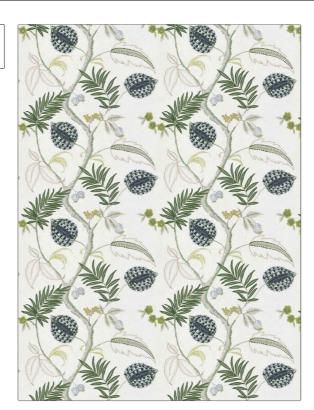

C

PATTERN Magalia COLOR Azure

BRAND

APPLICATION

Stroheim

Fabric

USES

CATEGORIES

Bedding, Drapery

Crewels / Embroideries, Linen

воок

COLORS

Color Embroideries (2 Books) Azure To Coral Bells Blue, Light Blue, Green

DESIGN TYPES

SCALE

Embroidery, Floral, Tropical / Botanical, Crewel

Large

DIRECTION SHOWN

Up the Bolt

| WIDTH                | VERTICAL REPEAT     | HORIZONTAL REPEAT   | CONTENT                                      |
|----------------------|---------------------|---------------------|----------------------------------------------|
| 53.00 in (134.62 cm) | 18.50 in (46.99 cm) | 26.50 in (67.31 cm) | Embroidery: 100% Cotton,<br>Base: 100% Linen |
| BACKING              | PRODUCT NUMBER      | DATE BOOKED         | COUNTRY                                      |
|                      | 6660401             | 06/2022             | India                                        |
| CLEANING CODES       |                     |                     |                                              |
| 312 111110 33213     | _                   |                     |                                              |
| S                    | _                   |                     |                                              |