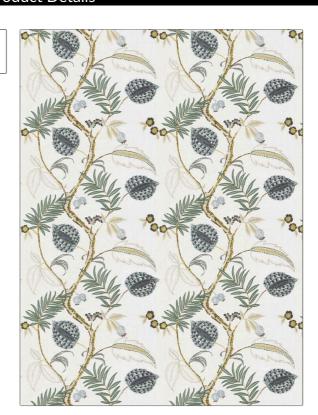

C

PATTERN Magalia COLOR Eucalyptus

BRAND APPLICATION

Stroheim Fabric

USES CATEGORIES

Bedding, Drapery Crewels / Embroideries,

Linen

BOOK COLORS

Color Embroideries (2 Bl Books) Azure To Coral Bells

Blue, Yellow, Green

SIGN TYPES SCALE

Embroidery, Floral, Tropical / Botanical, Crewel

Large

DIRECTION SHOWN

Up the Bolt

| VERTICAL REPEAT     | HORIZONTAL REPEAT                   | CONTENT                                                             |
|---------------------|-------------------------------------|---------------------------------------------------------------------|
| 18.50 in (46.99 cm) | 26.50 in (67.31 cm)                 | Embroidery: 100% Cotton,<br>Base: 100% Linen                        |
| PRODUCT NUMBER      | DATE BOOKED                         | COUNTRY                                                             |
| 6660403             | 06/2022                             | India                                                               |
|                     |                                     |                                                                     |
| _                   |                                     |                                                                     |
|                     | 18.50 in (46.99 cm)  PRODUCT NUMBER | 18.50 in (46.99 cm) 26.50 in (67.31 cm)  PRODUCT NUMBER DATE BOOKED |

ADDITIONAL PRODUCT NOTES

Exclusive Pattern, Embroidered Textiles Are Not, Guaranteed For Precise Color, Matching And Colorfastness., Color Placement Of Embroidery, May Vary. All Measurements, Quoted For Repeats Are, Approximate.