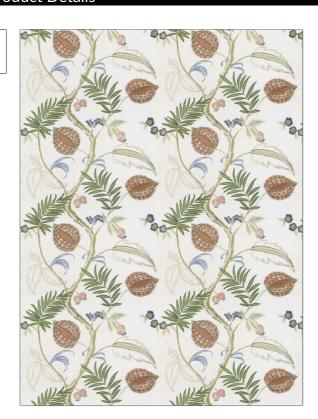

C

PATTERN Magalia
COLOR Coral Bells

BRAND APPLICATION

Stroheim Fabric

USES CATEGORIES

Bedding, Drapery Crewels / Embroideries,

Linen

Large

BOOK COLORS

Color Embroideries (2 Green, Coral / Peach Books) Azure To Coral Bells

DESIGN TYPES SCALE

Embroidery, Floral, Tropical / Botanical, Crewel

DIRECTION SHOWN

Up the Bolt

| WIDTH                | VERTICAL REPEAT     | HORIZONTAL REPEAT   | CONTENT                                      |
|----------------------|---------------------|---------------------|----------------------------------------------|
| 53.00 in (134.62 cm) | 18.50 in (46.99 cm) | 26.50 in (67.31 cm) | Embroidery: 100% Cotton,<br>Base: 100% Linen |
| BACKING              | PRODUCT NUMBER      | DATE BOOKED         | COUNTRY                                      |
|                      | 6660404             | 06/2022             | India                                        |
| CLEANING CODES       | _                   |                     |                                              |
| 5                    |                     |                     |                                              |