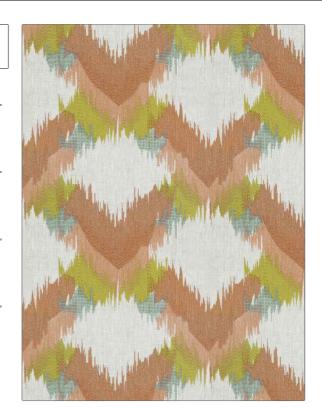

| PATTERN | Tahla      |  |
|---------|------------|--|
| COLOR   | Tuscan Sun |  |

BRAND

APPLICATION

Stroheim

**Fabric** 

USES

CATEGORIES

Bedding, Drapery

Crewels / Embroideries, Linen

воок

COLORS

Color Embroideries (2 Books) Azure To Coral Bells Light Green, Coral / Peach

DESIGN TYPES

SCALE

Embroidery, Global / Ethnic, Lattice / Fretwork Large

DIRECTION SHOWN

Up the Bolt

| WIDTH                | VERTICAL REPEAT     | HORIZONTAL REPEAT   | CONTENT                                                      |
|----------------------|---------------------|---------------------|--------------------------------------------------------------|
| 51.00 in (129.54 cm) | 15.00 in (38.10 cm) | 17.00 in (43.18 cm) | 100% Linen, Embroidery:<br>100% Viscose, Base: 100%<br>Linen |
| BACKING              | PRODUCT NUMBER      | DATE BOOKED         | COUNTRY                                                      |
|                      | 6665101             | 06/2022             | India                                                        |
| CLEANING CODES       |                     |                     |                                                              |
| S                    | _                   |                     |                                                              |
|                      |                     |                     |                                                              |