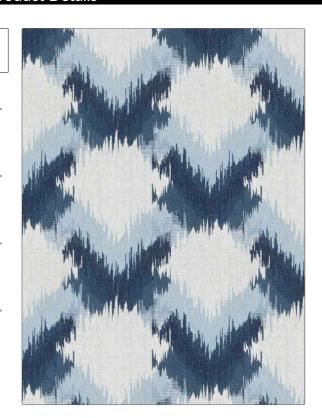

C

Tahla COLOR Bay Breeze

BRAND

APPLICATION

Stroheim

**Fabric** 

USES

CATEGORIES

Bedding, Drapery

Crewels / Embroideries, Linen

воок

COLORS

Color Embroideries (2 Books) Azure To Coral Bells Blue, Light Blue

DESIGN TYPES

SCALE

Embroidery, Global / Ethnic, Lattice / Fretwork Large

DIRECTION SHOWN

Up the Bolt

| WIDTH                | VERTICAL REPEAT     | HORIZONTAL REPEAT   | CONTENT                                                      |
|----------------------|---------------------|---------------------|--------------------------------------------------------------|
| 51.00 in (129.54 cm) | 15.00 in (38.10 cm) | 17.00 in (43.18 cm) | 100% Linen, Embroidery:<br>100% Viscose, Base: 100%<br>Linen |
| BACKING              | PRODUCT NUMBER      | DATE BOOKED         | COUNTRY                                                      |
|                      | 6665102             | 06/2022             | India                                                        |
| CLEANING CODES       | _                   |                     |                                                              |
| S                    |                     |                     |                                                              |
|                      |                     |                     |                                                              |