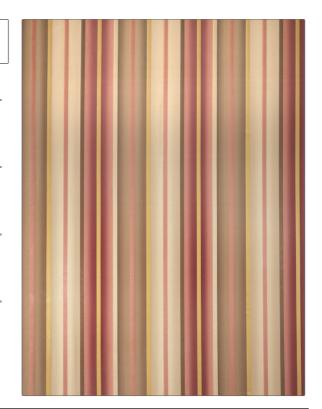

PATTERN Belair
COLOR Cherry Blossom

BRAND APPLICATION

Stroheim Fabric

USES CATEGORIES

Upholstery Silk, Wovens

COLORS DESIGN TYPES

Brown, Coral / Peach, Pink Stripes, Contemporary /

Modern

SCALE DIRECTION SHOWN

Medium Railroaded

| WIDTH                   | FINISH                        | VERTICAL REPEAT   | HORIZONTAL REPEAT   |
|-------------------------|-------------------------------|-------------------|---------------------|
| 54.00 in (137.16 cm)    | Soil & Stain Repellent Finish | 0.00 in (0.00 cm) | 14.00 in (35.56 cm) |
| CONTENT                 | BACKING                       | FIRE CODES        | PRODUCT NUMBER      |
| 76% Polyester, 24% Silk | Light Acrylic Backing         | UFAC Class I      | 0675302             |
| COUNTRY                 | CLEANING CODES                |                   |                     |
| USA                     | S                             |                   |                     |