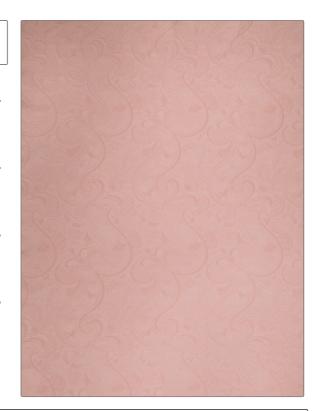

PATTERN Clarence Color Cherry Blossom

BRAND APPLICATION

Stroheim Fabric

USES CATEGORIES

Bedding, Drapery, Matelasse, Wovens Multipurpose, Upholstery

COLORS DESIGN TYPES

Pink Paisley

SCALE DIRECTION SHOWN

Large Up the Bolt

| WIDTH                | FINISH                        | VERTICAL REPEAT     | HORIZONTAL REPEAT                                |
|----------------------|-------------------------------|---------------------|--------------------------------------------------|
| 54.00 in (137.16 cm) | Soil & Stain Repellent Finish | 25.20 in (64.01 cm) | 13.00 in (33.02 cm)                              |
| CONTENT              | BACKING                       | FIRE CODES          | DOUBLE RUBS                                      |
| 100% Cotton          |                               | UFAC Class II       | Exceeds 15,000 Double<br>Rubs (Wyzenbeek Method) |
| PRODUCT NUMBER       | COUNTRY                       | CLEANING CODES      |                                                  |
| 0677002              | Italy                         | S                   |                                                  |
|                      |                               |                     |                                                  |