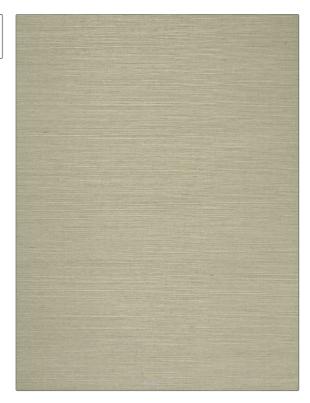

PATTERN Simute Sisal-WP COLOR Overcast

BRAND

Wallcovering

Stroheim

воок

Grasscloths, Textures, ASTM-E84, Handcrafted / Handmade, Wovens Grasscloth: Prints & Textures Binder

COLORS

CATEGORIES

DESIGN TYPES

Light Green Texture Plain

| WIDTH                                         | VERTICAL REPEAT   | HORIZONTAL REPEAT | CONTENT                                                |
|-----------------------------------------------|-------------------|-------------------|--------------------------------------------------------|
| 36.00 in (91.44 cm)                           | 0.00 in (0.00 cm) | 0.00 in (0.00 cm) | Face: 85% Sisal, 15%<br>Cotton, Backing: 100%<br>Paper |
| BACKING                                       | FIRE CODES        | PRODUCT NUMBER    | DATE BOOKED                                            |
| Strippable, Pretrimmed,<br>100% Paper Backing | Passes ASTM-E84   | 7005720           | 06/2023                                                |
| COUNTRY                                       |                   |                   |                                                        |
| China                                         |                   |                   |                                                        |