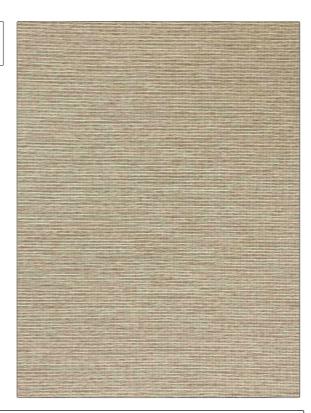

PATTERN Prescott-WP COLOR Incense

BRAND

APPLICATION

Stroheim

Wallcovering

CATEGORIES

воок

Grasscloths, Textures, ASTM-E84, Handcrafted / Handmade, Wovens Grasscloth: Prints & Textures Binder

COLORS

DESIGN TYPES

Beige

**Texture Plain** 

| WIDTH                                         | VERTICAL REPEAT   | HORIZONTAL REPEAT | CONTENT                               |
|-----------------------------------------------|-------------------|-------------------|---------------------------------------|
| 36.00 in (91.44 cm)                           | 0.00 in (0.00 cm) | 0.00 in (0.00 cm) | Face: 100% Paper, Backing: 100% Paper |
| BACKING                                       | FIRE CODES        | PRODUCT NUMBER    | DATE BOOKED                           |
| Strippable, Pretrimmed,<br>100% Paper Backing | Passes ASTM-E84   | 7489602           | 06/2023                               |
| COUNTRY                                       |                   |                   |                                       |
| Japan                                         |                   |                   |                                       |
| Japan                                         |                   |                   |                                       |