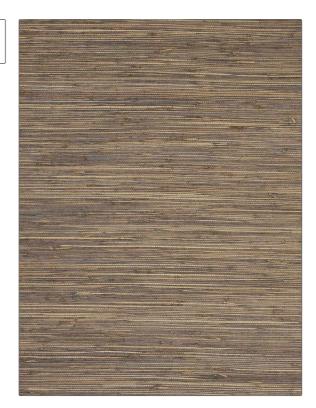

PATTERN Revan-WP COLOR Timber

BRAND

APPLICATION

Stroheim

Wallcovering

CATEGORIES

воок

Grasscloths, Textures, ASTM-E84, Handcrafted / Handmade, Wovens Grasscloth: Prints & Textures Binder

COLORS

DESIGN TYPES

Taupe / Tan

**Texture Plain** 

| WIDTH                                         | VERTICAL REPEAT   | HORIZONTAL REPEAT | CONTENT                                             |
|-----------------------------------------------|-------------------|-------------------|-----------------------------------------------------|
| 36.00 in (91.44 cm)                           | 0.00 in (0.00 cm) | 0.00 in (0.00 cm) | Face: 90% Seagrass, 10%<br>Cotton, Back: 100% Paper |
| BACKING                                       | FIRE CODES        | PRODUCT NUMBER    | DATE BOOKED                                         |
| Strippable, Pretrimmed,<br>100% Paper Backing | Passes ASTM-E84   | 7492401           | 06/2023                                             |
| COUNTRY                                       |                   |                   |                                                     |
| China                                         |                   |                   |                                                     |