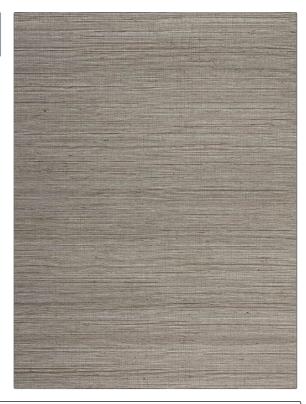

PATTERN Sakari-WP COLOR Brindle

BRAND

APPLICATION

Stroheim

Wallcovering

CATEGORIES

воок

Grasscloths, Textures, ASTM-E84, Handcrafted / Handmade, Wovens Grasscloth: Prints & Textures Binder

COLORS

DESIGN TYPES

Beige, Metallic

**Texture Plain** 

| WIDTH                                         | VERTICAL REPEAT   | HORIZONTAL REPEAT | CONTENT                                          |
|-----------------------------------------------|-------------------|-------------------|--------------------------------------------------|
| 36.00 in (91.44 cm)                           | 0.00 in (0.00 cm) | 0.00 in (0.00 cm) | Face: 85% Sisal, 15%<br>Cotton, Back: 100% Paper |
| BACKING                                       | FIRE CODES        | PRODUCT NUMBER    | DATE BOOKED                                      |
| Strippable, Pretrimmed,<br>100% Paper Backing | Passes ASTM-E84   | 7492901           | 06/2023                                          |
| COUNTRY                                       |                   |                   |                                                  |
| China                                         |                   |                   |                                                  |

ADDITIONAL PRODUCT NOTES

Strippable, Pretrimmed, Latex Free, 100% Paper Backing, Paste The Paper, Random Match, Class A Fire Rating, Variations In Color May Occur, From Lot To Lot.