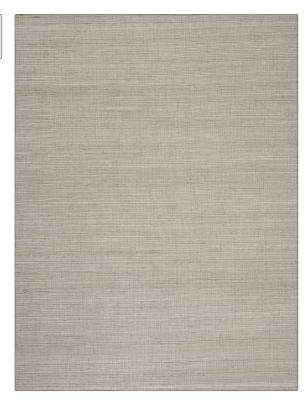

PATTERN Swift-WP COLOR Unearthed

BRAND

APPLICATION

Stroheim

Wallcovering

CATEGORIES

воок

Grasscloths, Textures, ASTM-E84, Handcrafted / Handmade, Wovens Grasscloth: Prints & Textures Binder

COLORS

DESIGN TYPES

Taupe / Tan, Metallic

**Texture Plain** 

| WIDTH                                         | VERTICAL REPEAT   | HORIZONTAL REPEAT | CONTENT                                          |
|-----------------------------------------------|-------------------|-------------------|--------------------------------------------------|
| 36.00 in (91.44 cm)                           | 0.00 in (0.00 cm) | 0.00 in (0.00 cm) | Face: 85% Sisal, 15%<br>Cotton, Back: 100% Paper |
| BACKING                                       | FIRE CODES        | PRODUCT NUMBER    | DATE BOOKED                                      |
| Strippable, Pretrimmed,<br>100% Paper Backing | Passes ASTM-E84   | 7493001           | 06/2023                                          |
| COUNTRY                                       | _                 |                   |                                                  |
| China                                         | -                 |                   |                                                  |

ADDITIONAL PRODUCT NOTES

Strippable, Pretrimmed, Latex Free, 100% Paper Backing, Paste The Paper, Random Match, Class A Fire Rating, Variations In Color May Occur, From Lot To Lot.