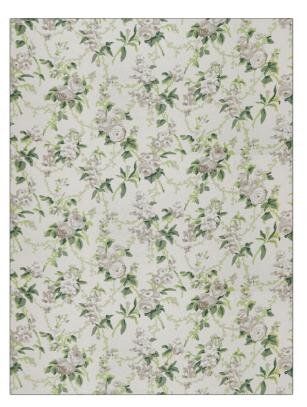

## Fabric Product Details

| PATTERN<br>COLOR                  | Chintz<br>Green Grey |                |  |
|-----------------------------------|----------------------|----------------|--|
| BRAND                             |                      | APPLICATION    |  |
| Stroheim                          |                      | Fabric         |  |
| USES                              |                      | CATEGORIES     |  |
| Bedding, Drapery,<br>Multipurpose |                      | Prints, Linen  |  |
| COLORS                            |                      | DESIGN TYPES   |  |
| Grey, Green                       |                      | Floral         |  |
| SCALE                             |                      | RAILROADED     |  |
| Large                             |                      | Not Railroaded |  |