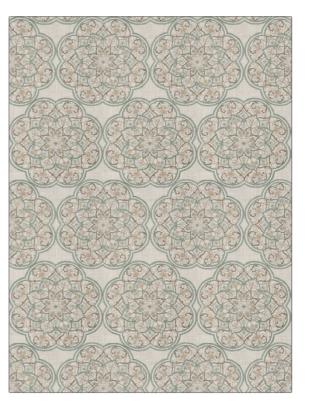

## PATTERN Midi Medallion COLOR Seaside

| BRAND                              | APPLICATION                             |  |
|------------------------------------|-----------------------------------------|--|
| Stroheim                           | Fabric                                  |  |
| USES                               | CATEGORIES                              |  |
| Drapery                            | Sheer, Crewels /<br>Embroideries, Linen |  |
| воок                               | COLORS                                  |  |
| Rhapsody Sea Dune                  | Aqua / Teal                             |  |
| DESIGN TYPES                       | SCALE                                   |  |
| Embroidery, Medallion              | Large                                   |  |
| ,,,,,,,,,,,,,,,,,,,,,,,,,,,,,,,,,, |                                         |  |
| DIRECTION CHOWN                    |                                         |  |

DIRECTION SHOWN

Up the Bolt

| WIDTH                | VERTICAL REPEAT     | HORIZONTAL REPEAT  | CONTENT                                                        |
|----------------------|---------------------|--------------------|----------------------------------------------------------------|
| 52.00 in (132.08 cm) | 15.00 in (38.10 cm) | 9.00 in (22.86 cm) | Embroidery: 61% Viscose,<br>39% Polyester, Base: 100%<br>Linen |
| BACKING              | PRODUCT NUMBER      | DATE BOOKED        | COUNTRY                                                        |
|                      | 7622802             | 02/2017            | India                                                          |
| CLEANING CODES       |                     |                    |                                                                |
| S                    |                     |                    |                                                                |

ADDITIONAL PRODUCT NOTES

Exclusive Pattern, Embroidered Textiles Are Not, Guaranteed For Precise Color, Matching And Colorfastness., Color Placement Of Embroidery, May Vary. All Measurements, Quoted For Repeats Are, Approximate.