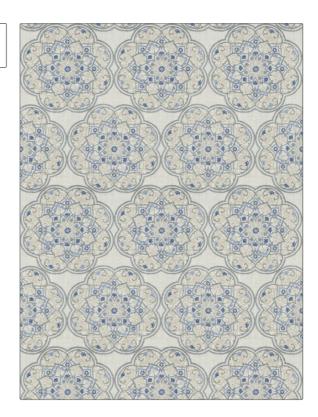

ı

| PATTERN | Midi Medallion |
|---------|----------------|
| COLOR   | Bluedream      |

BRAND APPLICATION Stroheim Fabric USES CATEGORIES Sheer, Crewels / Drapery Embroideries, Linen воок COLORS **Rhapsody Bluedream** Blue, Lavender / Purple DESIGN TYPES SCALE Embroidery, Medallion Large DIRECTION SHOWN

ADDITIONAL PRODUCT NOTES

Up the Bolt

Exclusive Pattern, Embroidered Textiles Are Not, Guaranteed For Precise Color, Matching And Colorfastness., Color Placement Of Embroidery, May Vary. All Measurements, Quoted For Repeats Are, Approximate.