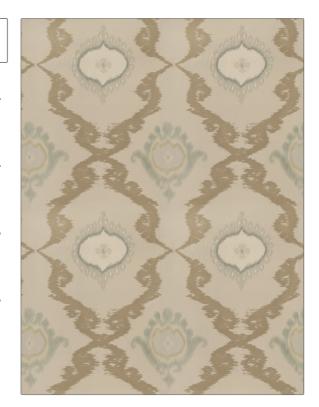

C

PATTERN Pavan Embroidery
COLOR Smoke

BRAND APPLICATION Stroheim Fabric USES CATEGORIES Drapery, Multipurpose Crewels / Embroideries воок COLORS Rhapsody Sea Dune Grey DESIGN TYPES SCALE Embroidery, Global / Large Ethnic, Ogee, Damask

| VERTICAL REPEAT     | HORIZONTAL REPEAT                  | CONTENT                                                                      |
|---------------------|------------------------------------|------------------------------------------------------------------------------|
| 17.80 in (45.21 cm) | 13.00 in (33.02 cm)                | Embroidery: 100% Viscose,<br>Base: 54% Cotton, 31%<br>Polyester, 15% Acrylic |
| PRODUCT NUMBER      | DATE BOOKED                        | COUNTRY                                                                      |
| 7623803             | 02/2017                            | India                                                                        |
|                     |                                    |                                                                              |
| _                   |                                    |                                                                              |
|                     | 17.80 in (45.21 cm) PRODUCT NUMBER | 17.80 in (45.21 cm) 13.00 in (33.02 cm)  PRODUCT NUMBER DATE BOOKED          |

ADDITIONAL PRODUCT NOTES

RAILROADED

Not Railroaded

Exclusive Pattern, Embroidered Textiles Are Not, Guaranteed For Precise Color, Matching And Colorfastness., Color Placement Of Embroidery, May Vary. All Measurements, Quoted For Repeats Are, Approximate.