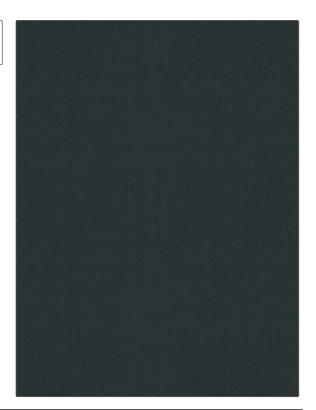

PATTERN Nottingham Velvet COLOR Ming

Stroheim Fabric

USES CATEGORIES

Bedding, Upholstery Solids / Small Scale Patterns

BOOK COLORS

Nottingham Velvet Vol. II Aqua / Teal

DESIGN TYPES RAILROADED

Solid Not Railroaded