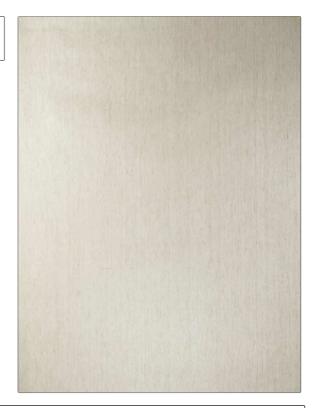

75095W Leean color 501

BRAND APPLICATION

Stroheim Wallcovering

CATEGORIES COLORS

Grasscloths, ASTM-E84, Wovens, Linen

Off White / Ivory

DESIGN TYPES

Small Scale Woven, Texture Plain

| WIDTH                                         | VERTICAL REPEAT                      | HORIZONTAL REPEAT | CONTENT     |
|-----------------------------------------------|--------------------------------------|-------------------|-------------|
| 36.00 in (91.44 cm)                           | 0.00 in (0.00 cm)                    | 0.00 in (0.00 cm) | 100% Linen  |
| BACKING                                       | FIRE CODES                           | PRODUCT NUMBER    | COUNTRY     |
| Strippable, Pretrimmed,<br>100% Paper Backing | Ce Mark Certified, Passes<br>EN15102 | 7945801           | South Korea |

ADDITIONAL PRODUCT NOTES

Strippable, Pretrimmed, 100% Paper Backing, Paste The Paper, Ce Mark Certified, Passes EN15102, Random Match, Unpasted, Due To The Complex Nature Of, The Weave, Some Slight, Variations In Color May Occur, From Lot To Lot.