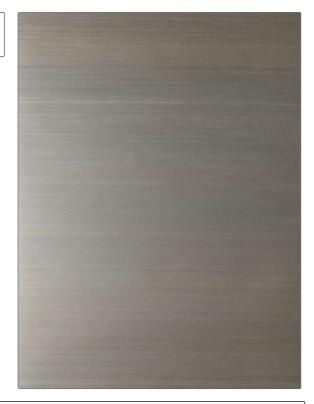

75089W Akira COLOR Heather 03

BRAND

APPLICATION

Stroheim

Wallcovering

CATEGORIES

COLORS

Grasscloths, Textures, Wovens

Taupe / Tan

DESIGN TYPES

Small Scale Woven, Texture Plain

| WIDTH                                         | VERTICAL REPEAT   | HORIZONTAL REPEAT | CONTENT                 |
|-----------------------------------------------|-------------------|-------------------|-------------------------|
| 36.00 in (91.44 cm)                           | 0.00 in (0.00 cm) | 0.00 in (0.00 cm) | 90% Abaca 10% Polyester |
| BACKING                                       | FIRE CODES        | PRODUCT NUMBER    | COUNTRY                 |
| Strippable, Pretrimmed,<br>100% Paper Backing | Ce Mark Certified | 7950103           | South Korea             |