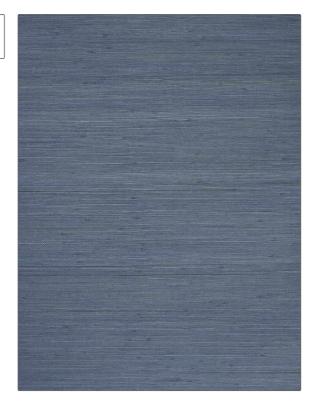

C

75042W Simute COLOR DOLPHIN-25

BRAND APPLICATION

Stroheim Wallcovering

CATEGORIES BOOK

Grasscloths, Textures, ASTM-E84, Handcrafted / Handmade, Wovens Grasscloth: Prints & Textures Binder

COLORS

DESIGN TYPES

Grey Texture Plain

| WIDTH                                         | VERTICAL REPEAT   | HORIZONTAL REPEAT | CONTENT                                                |
|-----------------------------------------------|-------------------|-------------------|--------------------------------------------------------|
| 36.00 in (91.44 cm)                           | 0.00 in (0.00 cm) | 0.00 in (0.00 cm) | Face: 85% Sisal, 15%<br>Cotton, Backing: 100%<br>Paper |
| BACKING                                       | FIRE CODES        | PRODUCT NUMBER    | DATE BOOKED                                            |
| Strippable, Pretrimmed,<br>100% Paper Backing | Passes ASTM-E84   | 7952725           | 06/2023                                                |
| COUNTRY                                       | _                 |                   |                                                        |
| China                                         |                   |                   |                                                        |