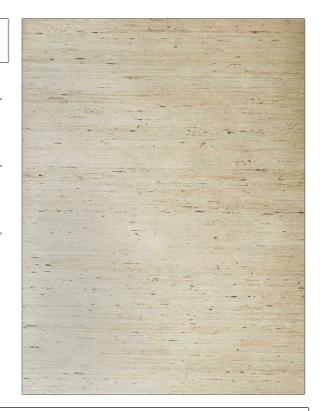

C

PATTERN 75078W Altai COLOR Natural 02

BRAND APPLICATION

Stroheim Wallcovering

CATEGORIES COLLECTION

Grasscloths, Textures, Grasscloth Wallcovering ASTM-E84, Wovens

COLORS DESIGN TYPES

Beige Texture Raised

ADDITIONAL PRODUCT NOTES

Strippable, Pretrimmed, Latex Free, 100% Paper Backing, Paste The Paper, Random Match, Class A Fire Rating, Due To The Complex Nature Of, The Weave, Some Slight, Variations In Color May Occur, From Lot To Lot.