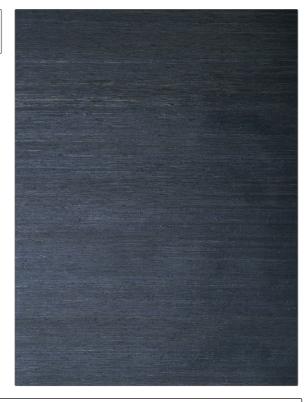

75078W Altai color 505

BRAND

APPLICATION

Stroheim

Wallcovering

CATEGORIES

COLORS

Grasscloths, Textures, ASTM-E84, Wovens

Blue

DESIGN TYPES

**Texture Raised** 

| WIDTH                                         | VERTICAL REPEAT   | HORIZONTAL REPEAT | CONTENT                                             |
|-----------------------------------------------|-------------------|-------------------|-----------------------------------------------------|
| 36.00 in (91.44 cm)                           | 0.00 in (0.00 cm) | 0.00 in (0.00 cm) | Face: 90% Arrowroot 10%<br>Cotton, Back: 100% Paper |
| BACKING                                       | FIRE CODES        | PRODUCT NUMBER    | COUNTRY                                             |
| Strippable, Pretrimmed,<br>100% Paper Backing | Passes ASTM-E84   | 7955905           | China                                               |

ADDITIONAL PRODUCT NOTES

Strippable, Pretrimmed, Latex Free, 100% Paper Backing, Paste The Paper, Random Match, Class A Fire Rating, Due To The Complex Nature Of, The Weave, Some Slight, Variations In Color May Occur, From Lot To Lot.