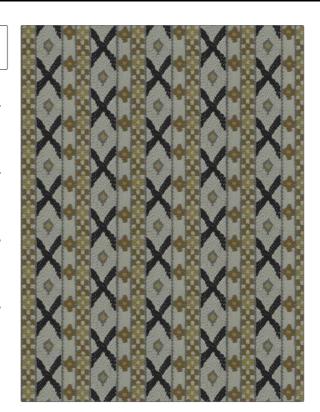

C

PATTERN Massif
COLOR Boulder

BRAND APPLICATION

Stroheim Fabric

USES CATEGORIES

Bedding, Drapery, Crewels / Embroideries Multipurpose, Upholstery

BOOK COLORS

Escape (3 Books) Black, Grey, Gold Tumbleweed / Night

-

SCALE

Large

Embroidery, Flamestitch, Global / Ethnic, Stripes

-

DIRECTION SHOWN

Up the Bolt

DESIGN TYPES

| WIDTH                | VERTICAL REPEAT         | HORIZONTAL REPEAT                                | CONTENT                                                                     |
|----------------------|-------------------------|--------------------------------------------------|-----------------------------------------------------------------------------|
| 51.00 in (129.54 cm) | 6.00 in (15.24 cm)      | 13.00 in (33.02 cm)                              | Embroidery: 100%<br>Polyester, Base: 50%<br>Cotton, 35% Rayon, 15%<br>Linen |
| BACKING              | FIRE CODES              | DOUBLE RUBS                                      | PRODUCT NUMBER                                                              |
|                      | UFAC Class I / NFPA 260 | Exceeds 15,000 Double<br>Rubs (Wyzenbeek Method) | 8318303                                                                     |
| DATE BOOKED          | COUNTRY                 | CLEANING CODES                                   |                                                                             |
| 02/2023              | India                   | S                                                |                                                                             |
|                      |                         |                                                  |                                                                             |