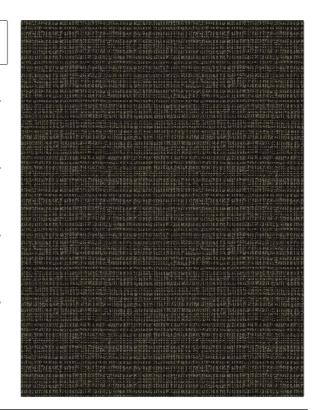

## **Fabric Product Details**

**PATTERN** Chesler **Boulder** COLOR

BRAND APPLICATION

Stroheim **Fabric** 

USES CATEGORIES

Upholstery Wovens, Solids / Small **Scale Patterns** 

воок COLORS

Escape (3 Books) Black, Brown Tumbleweed / Night

DESIGN TYPES DIRECTION SHOWN

Small Scale Woven, Texture Plain

Up the Bolt

| WIDTH                | VERTICAL REPEAT         | HORIZONTAL REPEAT                                | CONTENT                                          |
|----------------------|-------------------------|--------------------------------------------------|--------------------------------------------------|
| 54.00 in (137.16 cm) | 0.00 in (0.00 cm)       | 0.00 in (0.00 cm)                                | 55% Cotton, 21% Wool,<br>21% Linen, 3% Polyamide |
| BACKING              | FIRE CODES              | DOUBLE RUBS                                      | PRODUCT NUMBER                                   |
|                      | UFAC Class I / NFPA 260 | Exceeds 12,000 Double<br>Rubs (Wyzenbeek Method) | 8334301                                          |
| DATE BOOKED          | COUNTRY                 | CLEANING CODES                                   |                                                  |
| 02/2023              | Turkey                  | S                                                |                                                  |