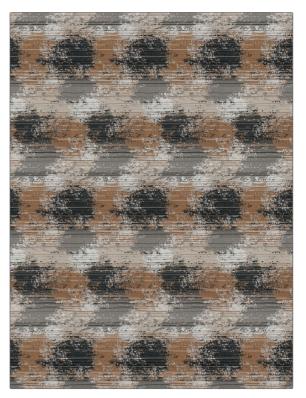

## Fabric Product Details

| PATTERN<br>COLOR         | Schnabel<br>04 |                                    |  |
|--------------------------|----------------|------------------------------------|--|
| BRAND                    |                | APPLICATION                        |  |
| Stroheim                 |                | Fabric                             |  |
| USES                     |                | CATEGORIES                         |  |
| Upholstery               |                | Wovens                             |  |
| COLORS                   |                | DESIGN TYPES                       |  |
| Black, Grey, Taupe / Tan |                | Contemporary / Modern,<br>Abstract |  |
| SCALE                    |                | RAILROADED                         |  |
| Large                    |                | Not Railroaded                     |  |