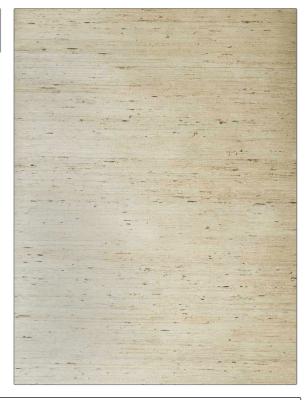

PATTERN 75147W Asana COLOR Natural 02

BRAND

APPLICATION

Stroheim

Wallcovering

CATEGORIES

COLORS

Grasscloths, Textures, ASTM-E84, Wovens

Beige

DESIGN TYPES

**Texture Raised** 

| WIDTH                                         | VERTICAL REPEAT   | HORIZONTAL REPEAT | CONTENT                                             |
|-----------------------------------------------|-------------------|-------------------|-----------------------------------------------------|
| 36.00 in (91.44 cm)                           | 0.00 in (0.00 cm) | 0.00 in (0.00 cm) | Face: 90% Arrowroot 10%<br>Cotton, Back: 100% Paper |
| BACKING                                       | FIRE CODES        | PRODUCT NUMBER    | COUNTRY                                             |
| Strippable, Pretrimmed,<br>100% Paper Backing | Passes ASTM-E84   | 8677402           | China                                               |

ADDITIONAL PRODUCT NOTES

Strippable, Pretrimmed, Latex Free, 100% Paper Backing, Paste The Paper, Random Match, Class A Fire Rating, Due To The Complex Nature Of, The Weave, Some Slight, Variations In Color May Occur, From Lot To Lot.