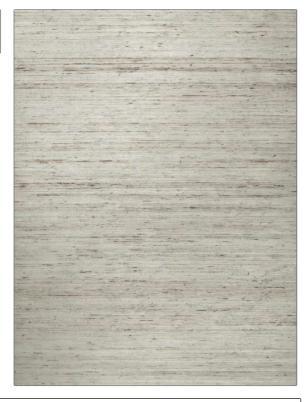

PATTERN 75147W Asana color Spa 03

BRAND

APPLICATION

Stroheim

Wallcovering

CATEGORIES

COLORS

Grasscloths, Textures, ASTM-E84, Wovens

Aqua / Teal

DESIGN TYPES

**Texture Raised** 

| WIDTH                                         | VERTICAL REPEAT   | HORIZONTAL REPEAT | CONTENT                                             |
|-----------------------------------------------|-------------------|-------------------|-----------------------------------------------------|
| 36.00 in (91.44 cm)                           | 0.00 in (0.00 cm) | 0.00 in (0.00 cm) | Face: 90% Arrowroot 10%<br>Cotton, Back: 100% Paper |
| BACKING                                       | FIRE CODES        | PRODUCT NUMBER    | COUNTRY                                             |
| Strippable, Pretrimmed,<br>100% Paper Backing | Passes ASTM-E84   | 8677403           | China                                               |

ADDITIONAL PRODUCT NOTES

Strippable, Pretrimmed, Latex Free, 100% Paper Backing, Paste The Paper, Random Match, Class A Fire Rating, Due To The Complex Nature Of, The Weave, Some Slight, Variations In Color May Occur, From Lot To Lot.