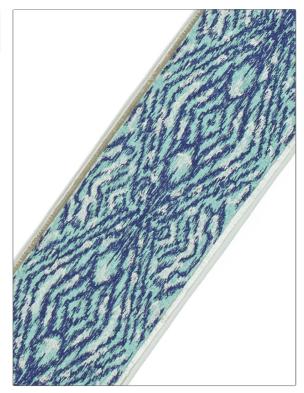

Khouri **PATTERN** Reflection COLOR BRAND APPLICATION Stroheim Trimming USES CATEGORIES Bedding, Window, Braids / Borders / Tape Accessories, Furniture воок COLORS

Leading Edge Trimmings Collection Leading Edge Blue, Aqua / Teal Virtuoso

| WIDTH              | VERTICAL REPEAT    | HORIZONTAL REPEAT | CONTENT                              |
|--------------------|--------------------|-------------------|--------------------------------------|
| 4.25 in (10.80 cm) | 5.50 in (13.97 cm) | 0.00 in (0.00 cm) | 40% Cotton, 30% Viscose<br>30% Linen |
| PRODUCT NUMBER     | DATE BOOKED        | COUNTRY           | _                                    |
| 8895304            | 11/2015            | India             |                                      |

ADDITIONAL PRODUCT NOTES

Exclusive Pattern, Border / Braid / Tape, See Website For Full Repeat., Embroidered Textiles Are Not, Guaranteed For Precise Color, Matching And Colorfastness., Color Placement Of Embroidery, May Vary. All Measurements, Quoted For Repeats Are, Approximate., Width: 4.25 In